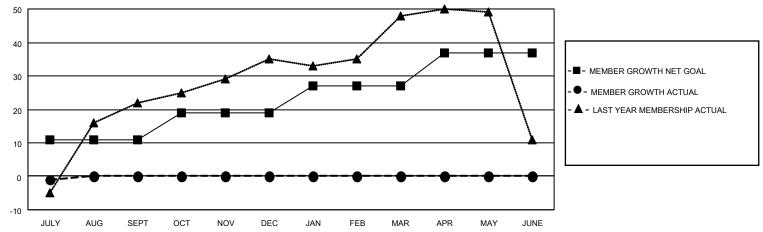

### GOALS AND ACTUAL MEMBERS CUMULATIVE

| DROPPED CLUBS: 0         |   | 4 CLUBS OF 71 ADDED 1 OR MORE<br>NEW MEMBERS | GENDER DISTRIBUTION  MALE 1,586 (84.27%) |              |   |
|--------------------------|---|----------------------------------------------|------------------------------------------|--------------|---|
| DROPPED MEMBERS          |   |                                              | FEMALE                                   | 296 (15.73%) |   |
| DECEASED                 | 1 | CLICK HERE FOR CUMULATIVE                    | TOTAL FAMILY UNIT MEMBERS                |              | 0 |
| CLUB CANCELLED 0 OTHER 6 |   | MEMBERSHIP DATA                              | FAMILY MEMBERS PAYING HALF DUES          |              | 0 |
| TOTAL                    | 7 |                                              |                                          |              |   |